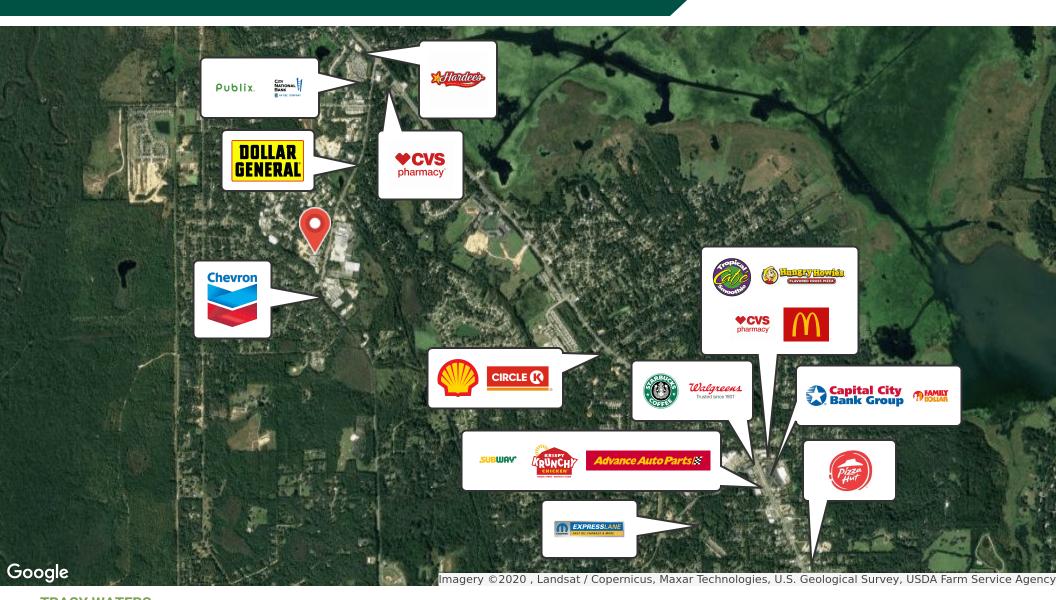

#### PROPERTY HIGHLIGHTS

UP AND COMING CORRIDOR BETWEEN 110 AND HIGHWAY 27.EXCELLENT WAREHOUSE, OFFICE, YARD, OR DRIVE THRU OPPORTUNITY.

NEAR PUBLIX, DOLLAR GENERAL, AND CVS.