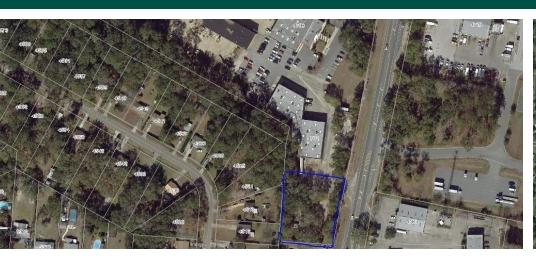

#### OFFERING SUMMARY

Sale Price:

\$99,000

Lot Size:

0.76 Acres

Price / Acre:

\$169.737

#### **PROPERTY OVERVIEW**

.76 acre lot can accommodate up to 6,000 SF of office/retail or warehouse.

Excellent fast food drive thru site with offices/contractors surrounding this location. this is also the main thoroughfare between 27N and I10, traffic backs way up in morning and afternoon.