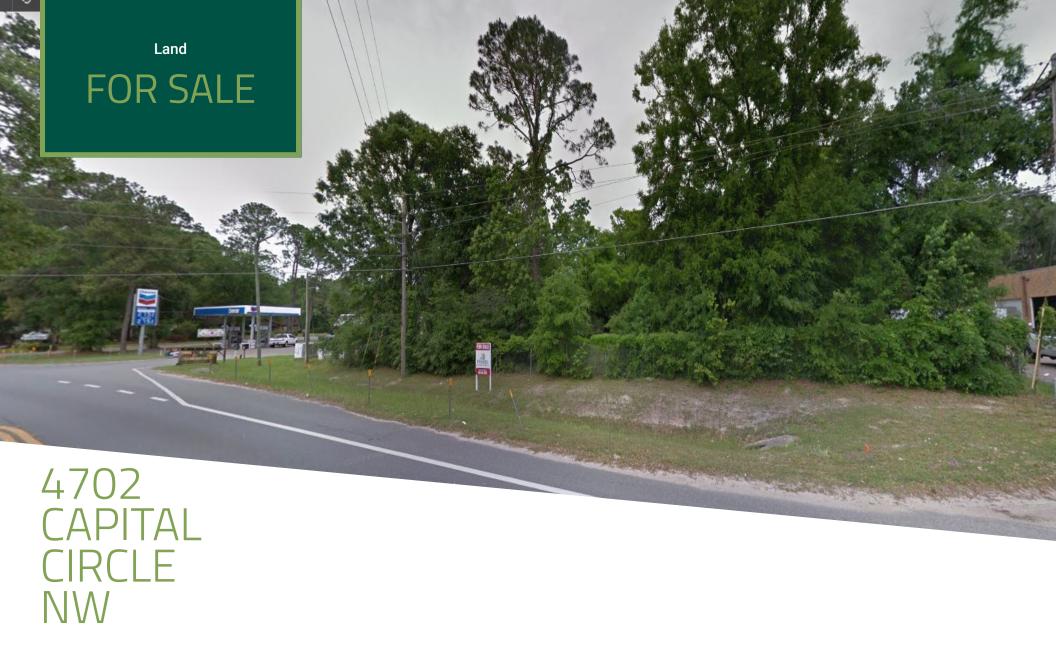

## 4702 CAPITAL CIRCLE NW

850.933.5899

#### **PROPERTY OVERVIEW**

.76 acre lot can accommodate up to 6,000 SF of office/retail or warehouse.

Excellent fast food drive thru site with offices/contractors surrounding this location. this is also the main thoroughfare between 27N and I10, traffic backs way up in morning and afternoon.

A lot of growing businesses in the area with little to no food options. Strong highway frontage, signage, and visibility. This is the only leg of capital circle that has 1 lane, however it will be widened.

#### PROPERTY HIGHLIGHTS

UP AND COMING CORRIDOR BETWEEN 110 AND HIGHWAY 27.EXCELLENT WAREHOUSE, OFFICE, YARD, OR DRIVE THRU OPPORTUNITY.

NEAR PUBLIX, DOLLAR GENERAL, AND CVS.