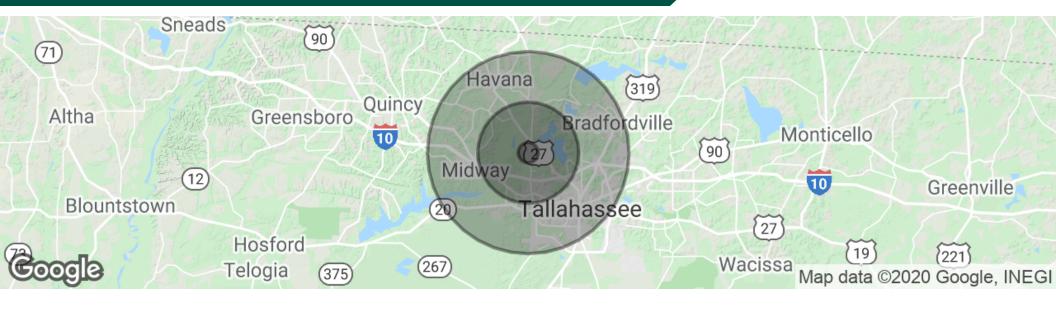

## 4702 CAPITAL CIRCLE NW

850.933.5899

| 3,037<br>30.6 | 85,072<br>27.4                                    | 226,094                                                           |
|---------------|---------------------------------------------------|-------------------------------------------------------------------|
| 30.6          | 27.4                                              |                                                                   |
|               |                                                   | 30.0                                                              |
| 28.0          | 25.9                                              | 29.2                                                              |
| 32.3          | 28.5                                              | 30.7                                                              |
| 1 MILE        | 5 MILES                                           | 10 MILES                                                          |
| 1,185         | 32,652                                            | 92,805                                                            |
| 2.6           | 2.6                                               | 2.4                                                               |
| \$37,047      | \$33,983                                          | \$50,034                                                          |
| \$116,171     | \$139,619                                         | \$202,296                                                         |
|               | 32.3<br><b>1 MILE</b><br>1,185<br>2.6<br>\$37,047 | 32.3 28.5  1 MILE 5 MILES  1,185 32,652 2.6 2.6 \$37,047 \$33,983 |

<sup>\*</sup> Demographic data derived from 2010 US Census